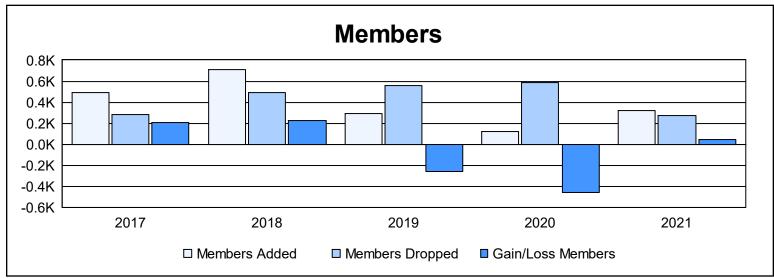

District O 2 As of June 2021 Cumulative

| Year      | New<br>Clubs | Dropped<br>Clubs | Gain/<br>Loss<br>Clubs | New<br>Members | Charter<br>Members | Reinstate<br>Members | Transfer<br>Members | Total<br>Member<br>Added | Total<br>Members<br>Dropped | Gain/<br>Loss<br>Members |
|-----------|--------------|------------------|------------------------|----------------|--------------------|----------------------|---------------------|--------------------------|-----------------------------|--------------------------|
| 2016-2017 | 6            | 3                | 3                      | 329            | 143                | 3                    | 13                  | 488                      | 284                         | 204                      |
| 2017-2018 | 14           | 0                | 14                     | 340            | 366                | 4                    | 2                   | 712                      | 487                         | 225                      |
| 2018-2019 | 2            | 6                | -4                     | 224            | 57                 | 5                    | 6                   | 292                      | 555                         | -263                     |
| 2019-2020 | 0            | 14               | -14                    | 107            | 1                  | 5                    | 10                  | 123                      | 584                         | -461                     |
| 2020-2021 | 2            | 6                | -4                     | 261            | 47                 | 3                    | 10                  | 321                      | 274                         | 47                       |
| Average   | 5            | 6                | -1                     | 252            | 123                | 4                    | 8                   | 387                      | 437                         | -50                      |