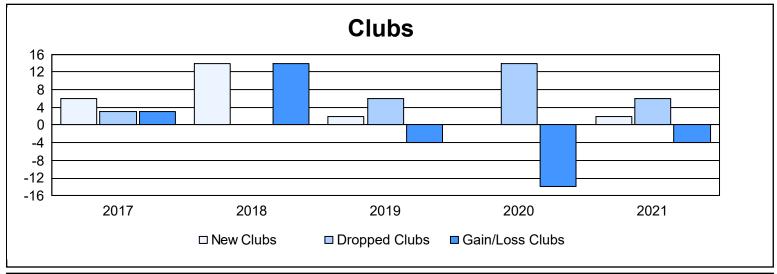

District O 2 As of June 2021 Cumulative

| Year      | New<br>Clubs | Dropped<br>Clubs | Gain/<br>Loss<br>Clubs | New<br>Members | Charter<br>Members | Reinstate<br>Members | Transfer<br>Members | Total<br>Member<br>Added | Total<br>Members<br>Dropped | Gain/<br>Loss<br>Members |
|-----------|--------------|------------------|------------------------|----------------|--------------------|----------------------|---------------------|--------------------------|-----------------------------|--------------------------|
| 2016-2017 | 6            | 3                | 3                      | 329            | 143                | 3                    | 13                  | 488                      | 284                         | 204                      |
| 2017-2018 | 14           | 0                | 14                     | 340            | 366                | 4                    | 2                   | 712                      | 487                         | 225                      |
| 2018-2019 | 2            | 6                | -4                     | 224            | 57                 | 5                    | 6                   | 292                      | 555                         | -263                     |
| 2019-2020 | 0            | 14               | -14                    | 107            | 1                  | 5                    | 10                  | 123                      | 584                         | -461                     |
| 2020-2021 | 2            | 6                | -4                     | 261            | 47                 | 3                    | 10                  | 321                      | 274                         | 47                       |
| Average   | 5            | 6                | -1                     | 252            | 123                | 4                    | 8                   | 387                      | 437                         | -50                      |